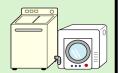

# Four Categories for Specified Household Machine Waste (Recyclable Home Appliances)

plasma)

Refrigerators and freezers (including warm storage)

Clothes
washing and
drying machines

**XExcludes** industrial items.