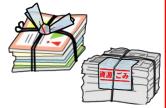

### How to Dispose of Paper Trash

- Bundle together with string and take out with a Recyclables bag attached.
- \*Do not use packing tape.
- Insert inside Recyclables bag and dispose.

Friday

Trash

10

Trash