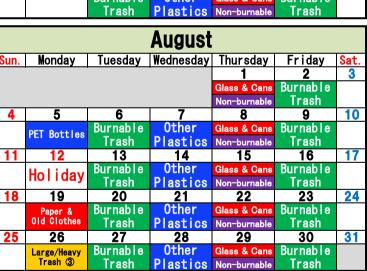

## Trash Collection Schedule Mav Monday Tuesday Wednesday Thursday Wednesday Thursday Friday Sat. Monday Tuesday Friday 4 6 2 2 3 5 1 **Other** Burnable Burnable 0ther PET Bottles Holidav **Plastics** Non-burnable Trash **Plastics** Non-burnable Trash 13 8 9 10 <u>11</u> 12 8 9 10 11 **Other** <u>Bu</u>rnable <u>Burna</u>ble Burnable 0ther Glass & Cans Burnable Large/Heavy Holiday Trash 1 Trash **Plastics** Non-burnable Trash Trash **Plastics** Trash Non-burnable 15 18 19 20 13 14 15 16 17 18 16 <u>17</u> **Other** Paper & Old Clothes 0ther Burnable Glass & Can Burnable Burnable Glass & Car Burnable PET Bottles **Plastics** Non-burnable **Plastics** Trash Trash Trash Non-burnable Trash 22 23 24 25 26 27 20 21 22 23 24 25 Burnable 0ther <u>Burna</u>ble <u>Burnable</u> 0ther Burnable Large/Heavy Glass & Can Paper & Old Clothes Glass & Can Trash 2 Non-burnable **Plastics** Trash **Plastics** Trash Trash Trash Non-burnable 30 27 28 29 30 31 29 26 Burnable 0ther Burnable Glass & Can Burnable Large/Heavy Holiday Trash (3) **Plastics** Trash Trash Non-burnable Trash June July Wednesday Monday Tuesday | Wednesday | Thursday Friday Sun. Monday Tuesday Thursday Friday Sat. Sat 3 4 5 6 Burnable 0thei Glass & Can Burna<u>ble</u> PET Bottles Trash Plastics Non-burnable Trash 3 8 8 10 13 4 6 <u>12</u> Burnable 0ther Glass & Cans Burnable Burnable 0ther Burnable Glass & Can Large/Heavy PET Bottles Non-burnable Trash **Plastics** Non-burnable Trash Trash (1 Trash **Plastics** Trash 10 18 20 13 14 15 11 12 15 16 17 19 0ther 0ther Burnable Burnable Large/Heavy Trash ④ Glass & Can Burnable Glass & Can Holidav Trash **Plastics** Non-burnable Appliances Trash **Plastics** Non-burnable Trash 20 21 22 22 23 24 25 26 27 17 18 19 0ther Burnable Burnable Glass & Can Paper & Old Clothes Trash **Plastics** Non-burnable Trash 24 29 25 26 27 28 <u>Bu</u>rnable **Other** Burnable Glass & Cans **Plastics** Trash Non-burnable Trash

Sun.

21

28

Sun.

16

23/30

|           | Paper &     | Burnable | 0ther           | Glass & Cans | Burnable       |      |
|-----------|-------------|----------|-----------------|--------------|----------------|------|
|           | Old Clothes | Trash    | <b>Plastics</b> | Non-burnable | Trash          |      |
| 28        | 29          | 30       | 31              |              |                |      |
|           | Large/Heavy | Burnable | Other           |              |                |      |
|           | Trash 2     | Trash    | <b>Plastics</b> |              |                |      |
|           |             |          |                 |              |                |      |
| September |             |          |                 |              |                |      |
| Sun.      | Monday      | Tuesday  | Wednesday       | Thursday     | Friday         | Sat. |
| 1         | 2           | 3        | 4               | 5            | 6              | 7    |
|           | PET Bottles | Burnable | Other           | Glass & Cans | Burnable       |      |
|           |             | Trash    | <b>Plastics</b> | Non-burnable | Trash          |      |
| 8         | 9           | 10       | 11              | 12           | 13             | 14   |
|           | Large/Heavy | Burnable | 0ther           | Glass & Cans | Burnable Trash |      |
|           | Trash 4     | Trash    | <b>Plastics</b> | Non-burnable | Appliances     |      |
| 15        | 16          | 17       | 18              | 19           | 20             | 21   |
|           | Holiday     | Burnable | 0ther           | Glass & Cans | Burnable       |      |
|           |             | Trash    | <b>Plastics</b> | Non-burnable | Trash          |      |
| 22        | 23          | 24       | 25              | 26           | 27             | 28   |
|           | Holiday     | Burnable | 0ther           | Glass & Cans | Burnable       |      |
|           | no i ruay   | Trash    | <b>Plastics</b> | Non-burnable | Trash          |      |